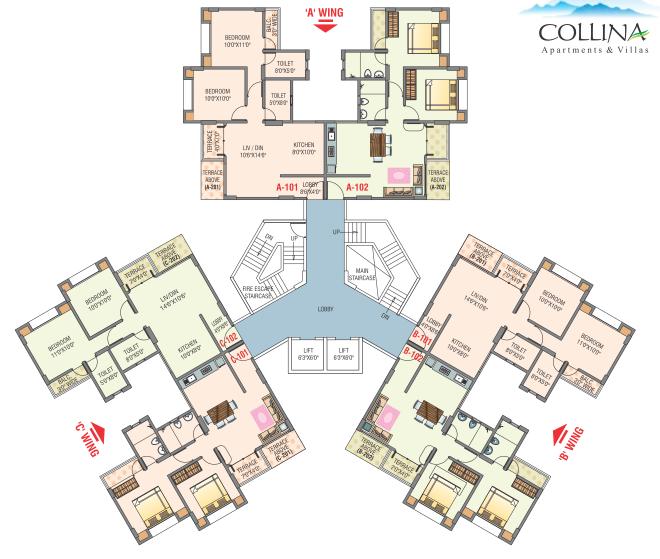

CARNATION

| ' WING      |           | All dimension in Sq.Ft. |                     |  |
|-------------|-----------|-------------------------|---------------------|--|
| Floor No.   | Flat Type | Carpet<br>Area Flat     | Carpet<br>Area Bal. |  |
| ,2,3,5,6,7, | 1BHK      | 431.0                   | 29.0                |  |
| 9,10 & 11   | 1.5 BHK   | 527.0                   | 26.0                |  |
| 8 & 8       | 1 BHK     | 426.0                   | 29.0                |  |
|             | 1.5 BHK   | 519.0                   | 26.0                |  |

| ı.Ft.    | 'B' WING                  | All dimension in Sq |                     |                 |
|----------|---------------------------|---------------------|---------------------|-----------------|
| t<br>al. | Floor No.                 | Flat Type           | Carpet<br>Area Flat | Carpe<br>Area B |
|          | 1,2,3,5,6,7,<br>9,10 & 11 | 1BHK<br>1.5 BHK     | 445.0<br>543.0      | 29.0<br>26.0    |
|          | 4 & 8                     | 1 BHK<br>1.5 BHK    | 441.0<br>535.0      | 29.0<br>26.0    |
|          | 4 & 8                     |                     |                     |                 |

| C. WING      | All dimension in Sq.F |                     |                    |
|--------------|-----------------------|---------------------|--------------------|
| Floor No.    | Flat Type             | Carpet<br>Area Flat | Carpet<br>Area Bal |
| 1,2,3,5,6,7, | 1BHK                  | 445.0               | 29.0               |
| 9,10 & 11    | 1.5 BHK               | 543.0               | 26.0               |
| 4 & 8        | 1 BHK                 | 441.0               | 29.0               |
|              | 1.5 BHK               | 535.0               | 26.0               |