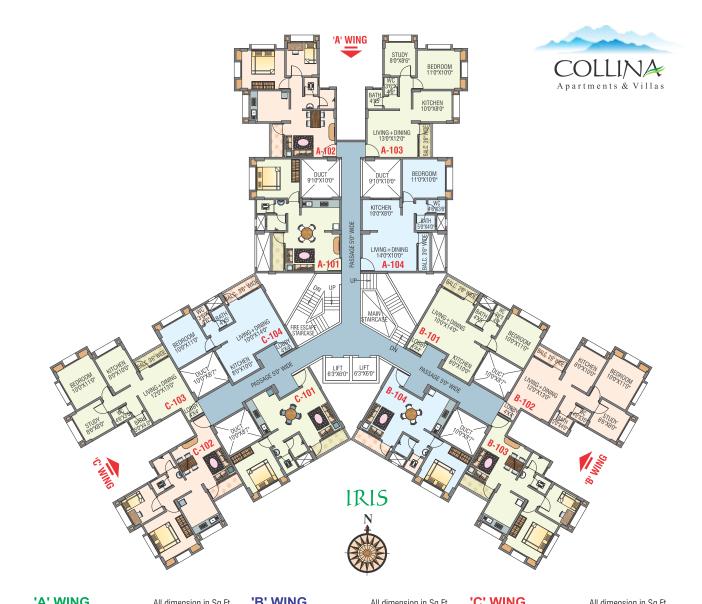

# All dimension in Sq.Ft.

| Floor No.      | Flat Type | Carpet Area<br>Flat | Carpet Area<br>Balcony | Carpet Area<br>Dry Balcony | Carpet Area<br>Atta. Terrace |
|----------------|-----------|---------------------|------------------------|----------------------------|------------------------------|
| 1,3,5,7,9 & 11 | 2.5 BHK   | 824.0               | 29.0                   | 25.0                       | 36.0                         |
|                | 3 BHK     | 954.0               | 32.0                   | 25.0                       | 43.0                         |
| 2,6 & 10       | 2.5 BHK   | 824.0               | 29.0                   | 25.0                       | 36.0                         |
|                | 3 BHK     | 954.0               | 32.0                   | 25.0                       | 43.0                         |
| 4 & 8          | 2.5 BHK   | 814.0               | 29.0                   | 25.0                       | 36.0                         |
|                | 3 BHK     | 944.0               | 32.0                   | 25.0                       | 43.0                         |

CARNATION

| ' WING      |           | All dimension in Sq.Ft. |                     |  |
|-------------|-----------|-------------------------|---------------------|--|
| Floor No.   | Flat Type | Carpet<br>Area Flat     | Carpet<br>Area Bal. |  |
| ,2,3,5,6,7, | 1BHK      | 431.0                   | 29.0                |  |
| 9,10 & 11   | 1.5 BHK   | 527.0                   | 26.0                |  |
| 8 & 8       | 1 BHK     | 426.0                   | 29.0                |  |
|             | 1.5 BHK   | 519.0                   | 26.0                |  |

| ı.Ft.    | 'B' WING                  | All dimension in Sq |                     |                 |
|----------|---------------------------|---------------------|---------------------|-----------------|
| t<br>al. | Floor No.                 | Flat Type           | Carpet<br>Area Flat | Carpe<br>Area B |
|          | 1,2,3,5,6,7,<br>9,10 & 11 | 1BHK<br>1.5 BHK     | 445.0<br>543.0      | 29.0<br>26.0    |
|          | 4 & 8                     | 1 BHK<br>1.5 BHK    | 441.0<br>535.0      | 29.0<br>26.0    |
|          | 4 & 8                     |                     |                     |                 |

| C. WING      | All dimension in Sq.F |                     |                    |
|--------------|-----------------------|---------------------|--------------------|
| Floor No.    | Flat Type             | Carpet<br>Area Flat | Carpet<br>Area Bal |
| 1,2,3,5,6,7, | 1BHK                  | 445.0               | 29.0               |
| 9,10 & 11    | 1.5 BHK               | 543.0               | 26.0               |
| 4 & 8        | 1 BHK                 | 441.0               | 29.0               |
|              | 1.5 BHK               | 535.0               | 26.0               |