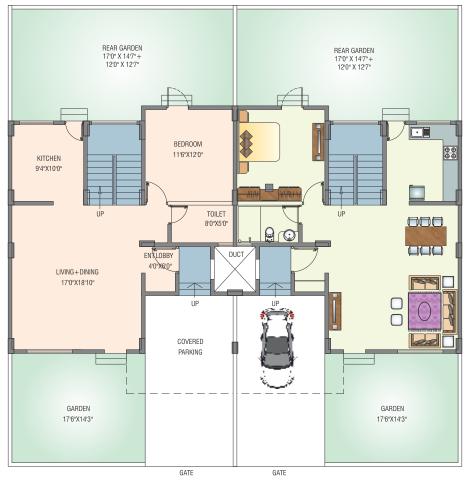

Ground Floor - Villas All dimension in Sq.Ft.

| Floor No.     | Flat Type | Carpet Area<br>Flat | Carpet Area<br>Atta. Terrace |
|---------------|-----------|---------------------|------------------------------|
| Ground Floor  | 3 BHK     | 737.0               | 0.0                          |
| First Floor   | 3 BHK     | 625.0               | 263.0                        |
| Terrace Floor | 3 BHK     | 120.0               | 486.0                        |

First Floor - Villas All dimension in Sq.Ft.

| Floor No.     | Flat Type | Carpet Area<br>Flat | Carpet Area<br>Atta. Terrace |
|---------------|-----------|---------------------|------------------------------|
| Ground Floor  | 3 BHK     | 737.0               | 0.0                          |
| First Floor   | 3 BHK     | 625.0               | 263.0                        |
| Terrace Floor | 3 BHK     | 120.0               | 486.0                        |