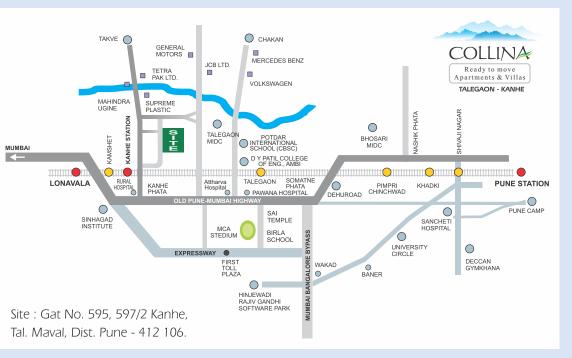

#### Distances

Lonavala - 15 Min. Paragliding Center - 20 Min

#### Distances

- Hinjewadi 20 Min.
- Talegaon MIDC- 10 Min.
- Kanhe Railway Station 05 Min.
- Lonavala 15 Min.
- Pune Railway Station 40 Min.
- Shivajinagar Railway Station 30 Min.
- Expressway 15 Min.