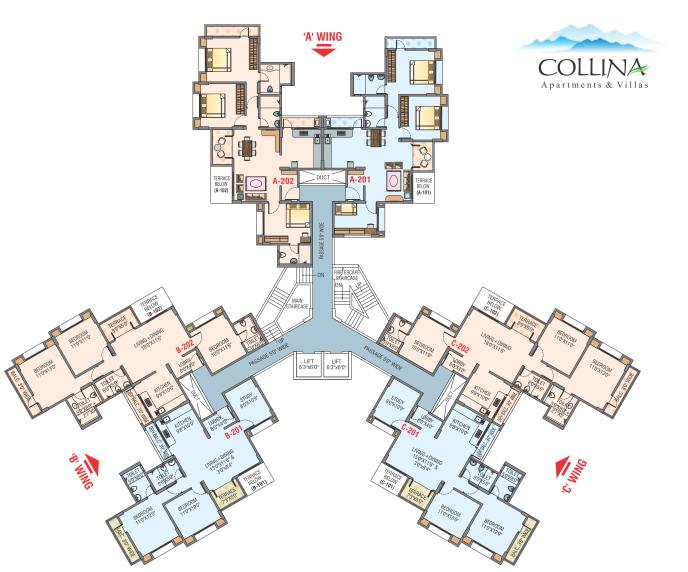

# All dimension in Sq.Ft.

| Floor No.      | Flat Type | Carpet Area<br>Flat | Carpet Area<br>Balcony | Carpet Area<br>Dry Balcony | Carpet Area<br>Atta. Terrace |
|----------------|-----------|---------------------|------------------------|----------------------------|------------------------------|
| 1,3,5,7,9 & 11 | 2.5 BHK   | 824.0               | 29.0                   | 25.0                       | 36.0                         |
|                | 3 BHK     | 954.0               | 32.0                   | 25.0                       | 43.0                         |
| 2,6 & 10       | 2.5 BHK   | 824.0               | 29.0                   | 25.0                       | 36.0                         |
|                | 3 BHK     | 954.0               | 32.0                   | 25.0                       | 43.0                         |
| 4 & 8          | 2.5 BHK   | 814.0               | 29.0                   | 25.0                       | 36.0                         |
|                | 3 BHK     | 944.0               | 32.0                   | 25.0                       | 43.0                         |

CARNATION

| ' WING      |           | All dimension in Sq.Ft. |                     |  |
|-------------|-----------|-------------------------|---------------------|--|
| Floor No.   | Flat Type | Carpet<br>Area Flat     | Carpet<br>Area Bal. |  |
| ,2,3,5,6,7, | 1BHK      | 431.0                   | 29.0                |  |
| 9,10 & 11   | 1.5 BHK   | 527.0                   | 26.0                |  |
| 8 & 8       | 1 BHK     | 426.0                   | 29.0                |  |
|             | 1.5 BHK   | 519.0                   | 26.0                |  |

| ı.Ft.    | 'B' WING                  | All dimension in Sq |                     |                 |
|----------|---------------------------|---------------------|---------------------|-----------------|
| t<br>al. | Floor No.                 | Flat Type           | Carpet<br>Area Flat | Carpe<br>Area B |
|          | 1,2,3,5,6,7,<br>9,10 & 11 | 1BHK<br>1.5 BHK     | 445.0<br>543.0      | 29.0<br>26.0    |
|          | 4 & 8                     | 1 BHK<br>1.5 BHK    | 441.0<br>535.0      | 29.0<br>26.0    |
|          | 4 & 8                     |                     |                     |                 |

| C. WING      | All dimension in Sq.F |                     |                    |
|--------------|-----------------------|---------------------|--------------------|
| Floor No.    | Flat Type             | Carpet<br>Area Flat | Carpet<br>Area Bal |
| 1,2,3,5,6,7, | 1BHK                  | 445.0               | 29.0               |
| 9,10 & 11    | 1.5 BHK               | 543.0               | 26.0               |
| 4 & 8        | 1 BHK                 | 441.0               | 29.0               |
|              | 1.5 BHK               | 535.0               | 26.0               |