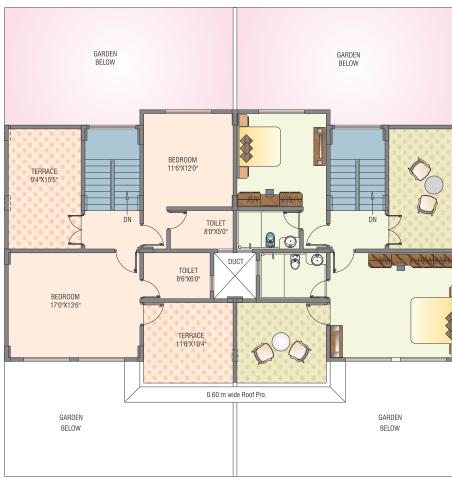

Ground Floor - Villas All dimension in Sq.Ft.

| Floor No.     | Flat Type | Carpet Area<br>Flat | Carpet Area<br>Atta. Terrace |
|---------------|-----------|---------------------|------------------------------|
| Ground Floor  | 3 BHK     | 737.0               | 0.0                          |
| First Floor   | 3 BHK     | 625.0               | 263.0                        |
| Terrace Floor | 3 BHK     | 120.0               | 486.0                        |

First Floor - Villas All dimension in Sq.Ft.

| Floor No.     | Flat Type | Carpet Area<br>Flat | Carpet Area<br>Atta. Terrace |
|---------------|-----------|---------------------|------------------------------|
| Ground Floor  | 3 BHK     | 737.0               | 0.0                          |
| First Floor   | 3 BHK     | 625.0               | 263.0                        |
| Terrace Floor | 3 BHK     | 120.0               | 486.0                        |