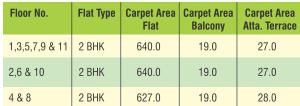

# All dimension in Sq.Ft.

| Floor No.      | Flat Type | Carpet Area<br>Flat | Carpet Area<br>Balcony | Carpet Area<br>Dry Balcony | Carpet Area<br>Atta. Terrace |
|----------------|-----------|---------------------|------------------------|----------------------------|------------------------------|
| 1,3,5,7,9 & 11 | 2.5 BHK   | 824.0               | 29.0                   | 25.0                       | 36.0                         |
|                | 3 BHK     | 954.0               | 32.0                   | 25.0                       | 43.0                         |
| 2,6 & 10       | 2.5 BHK   | 824.0               | 29.0                   | 25.0                       | 36.0                         |
|                | 3 BHK     | 954.0               | 32.0                   | 25.0                       | 43.0                         |
| 4 & 8          | 2.5 BHK   | 814.0               | 29.0                   | 25.0                       | 36.0                         |
|                | 3 BHK     | 944.0               | 32.0                   | 25.0                       | 43.0                         |