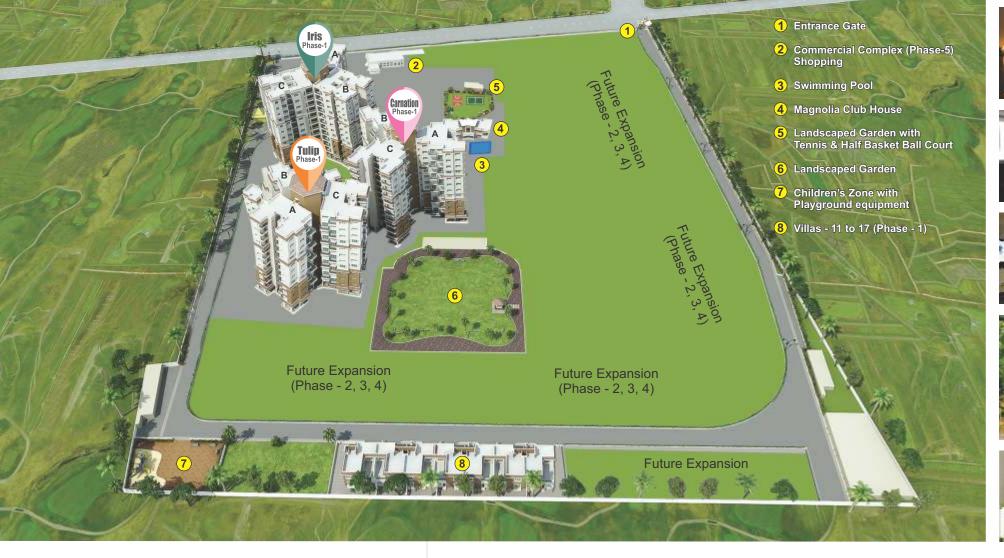

#### Bask in Bliss . . .

The embellishments around your home greatly play a role in redefining your lifestyle. These have been impeccably handled at Collina. An entrance lobby to make a striking impression, a top-notch club house, swimming pool, community hall to meet your like-minded friends, gymnasium, walking / jogging track to keep your mind and body healthy are just ways in which you can bask in bliss at Collina.

- Designer decorative entrance Gate
- Designer entrance lobby for each building
- Clubhouse & Gymnasium
- Landscaped gardens
- Children's Zone with playground equipment
- Swimming Pool
- Walking / Jogging Track

- Fire Fighting System for buildings
- Generator Power back up for common areas & lifts
- STP Management
- Rain Water Harvesting